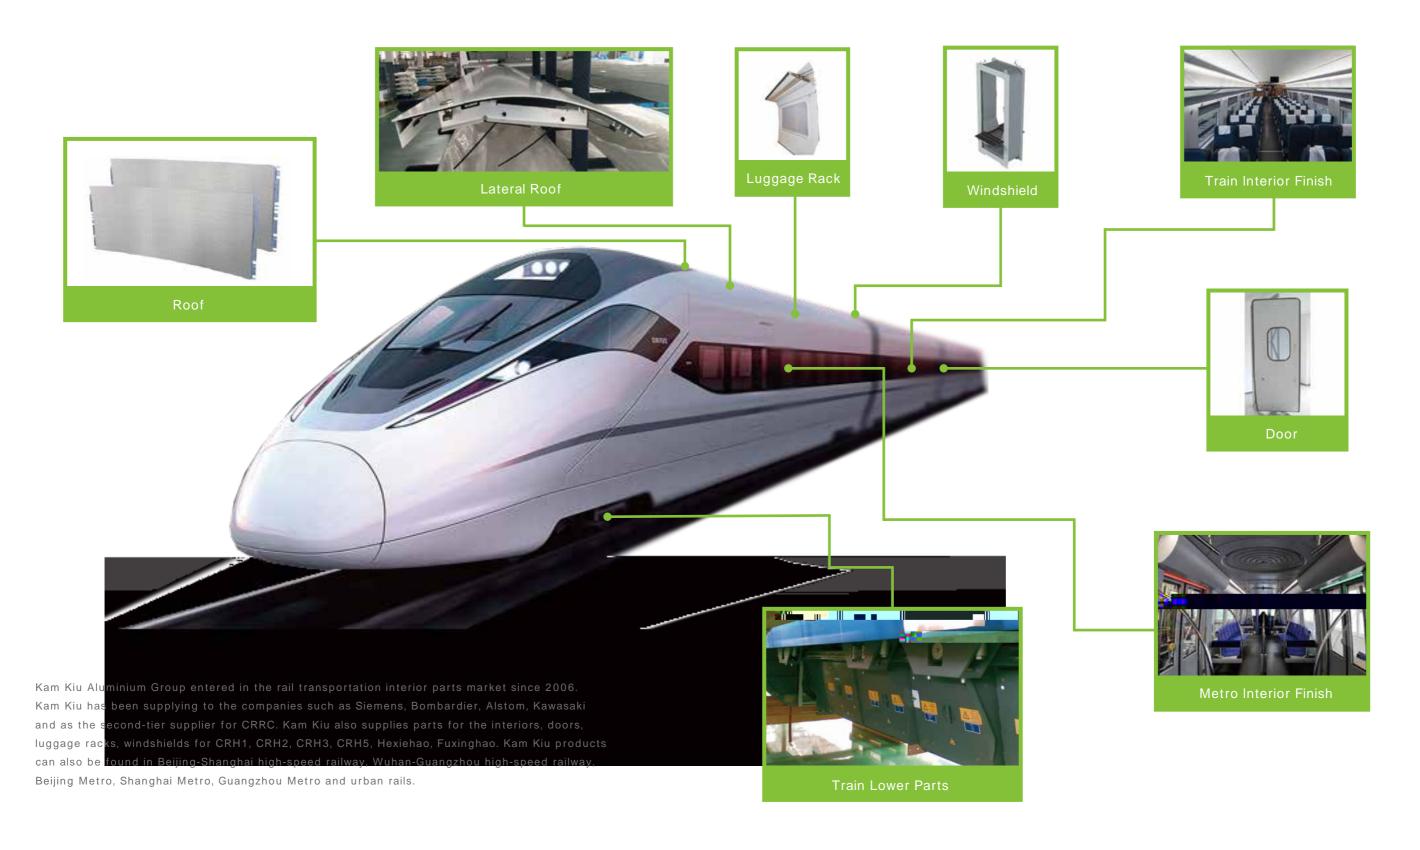

\_\_\_NAY

# Product introduction (Vessel)

## Ribbed plate:

- 1. Produce ribbed plate with or without interlock for military, and governmental vessels as well as civil vessels;
- 2. Available product size range: width: 250mm-400mm; length: as long as 16m;
- 3. Customized aluminium alloys based on customer requicements;
- 4.Alloy types: 6082, 5083

# Aluminium extrusion shapes for vessels:

Flat ball, angle, flat, square, round bar, round tube, net, et

### Material quality:

Conformed with CCS China Ship standard.

#### Qualification and certification:

CCS, China Ship standard.

DNV, Norway marine standard.

BV, France Ship standard.







# Product introduction (Rail Transit)