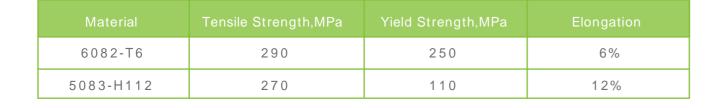

## Ribbed plate:

- 1. Produce ribbed plate with or without interlock for military, and governmental vessels as well as civil vessels;
- 2. Available product size range: width: 250mm-400mm; length: as long as 16m;
- 3. Customized aluminium alloys based on customer requicements;
- 4.Alloy types: 6082, 5083