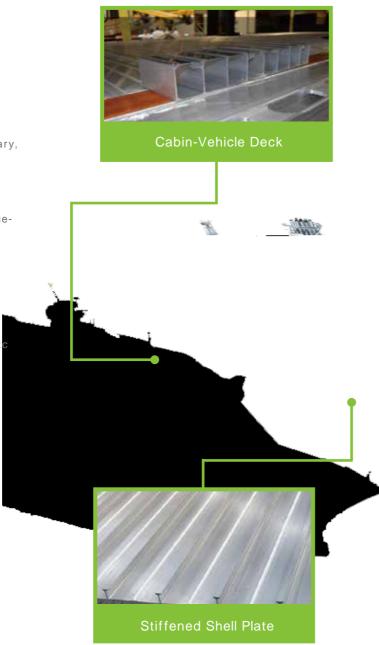

## Ribbed plate:

- 1. Produce ribbed plate with or without interlock for military, and governmental vessels as well as civil vessels;
- 2. Available product size range: width: 250mm-400mm; length: as long as 16m;
- 3. Customized aluminium alloys based on customer requicements;
- 4.Alloy types: 6082, 5083

# Aluminium extrusion shapes for vessels:

Flat ball, angle, flat, square, round bar, round tube, net, et