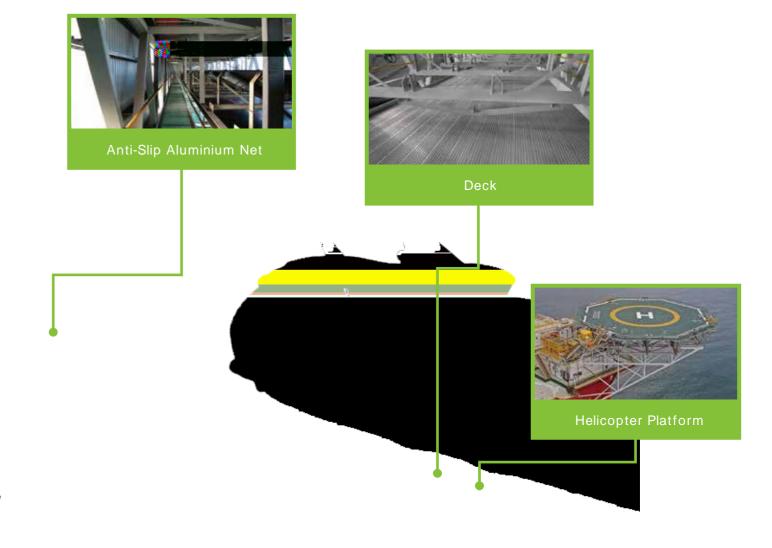

# Aluminium extrusion shapes for vessels:

Flat ball, angle, flat, square, round bar, round tube, net, et